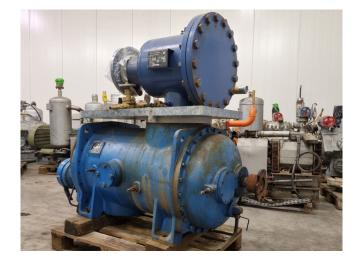

#### Used Howden MK4C/WRVBT255/22026

Used Howden MK4C/WRVBT255/22026 reciprocating booster compressor on NH3.

\*Why choose for HOSBV? We are not only the largest used refrigeration specialist in Europe, but also, we deliver all equipment soley if it has passed our extensive quality test and after it has been cleaned industrially. \*If requested we are happy to arrange your shipment.