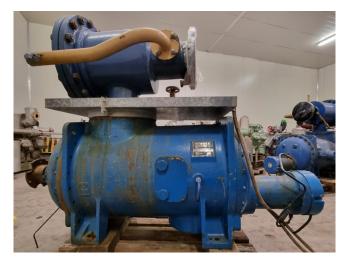

## Howden MK4C/WRVBT255/22026

### **Specifications**

| Brand             | Howden              |
|-------------------|---------------------|
| Туре              | MK4C/WRVBT255/22026 |
| Refrigerant       | NH 3 (ammonia)      |
| kW at -20ºC/+40ºC | 1670,0              |
| kW at -30ºC/+40ºC | 1040,0              |
| kW at -40ºC/+40ºC | 617,0               |
| Sizes             | 1850x750x1400 mm    |
|                   | (LxWxH)             |
| Stock             | 2                   |

#### Used Howden MK4C/WRVBT255/22026

Used Howden MK4C/WRVBT255/22026 reciprocating booster compressor on NH3.

\*Why choose for HOSBV? We are not only the largest used refrigeration specialist in Europe, but also, we deliver all equipment soley if it has passed our extensive quality test and after it has been cleaned industrially. \*If requested we are happy to arrange your shipment.