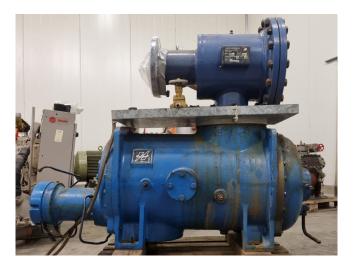

## Howden MK4C/WRVBT255/22026

### **Specifications**

| Brand             | Howden              |
|-------------------|---------------------|
| Туре              | MK4C/WRVBT255/22026 |
| Refrigerant       | NH 3 (ammonia)      |
| kW at -20ºC/+40ºC | 1670,0              |
| kW at -30ºC/+40ºC | 1040,0              |
| kW at -40ºC/+40ºC | 617,0               |
| Sizes             | 1850x750x1400 mm    |
|                   | (LxWxH)             |
| Stock             | 2                   |

#### Used Howden MK4C/WRVBT255/22026

Used Howden MK4C/WRVBT255/22026 reciprocating booster compressor on NH3.

\*Why choose for HOSBV? We are not only the largest used refrigeration specialist in Europe, but also, we deliver all equipment soley if it has passed our extensive quality test and after it has been cleaned industrially. \*If requested we are happy to arrange your shipment.