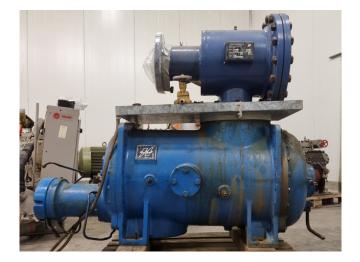

## Howden MK4C/WRVBT255/22026

### **Specifications**

| Brand             | Howden              |
|-------------------|---------------------|
| Туре              | MK4C/WRVBT255/22026 |
| Refrigerant       | NH 3 (ammonia)      |
| kW at -20ºC/+40ºC | 1670,0              |
| kW at -30ºC/+40ºC | 1040,0              |
| kW at -40ºC/+40ºC | 617,0               |
| Sizes             | 1850x750x1400 mm    |
|                   | (LxWxH)             |
| Stock             | 2                   |

#### Used Howden MK4C/WRVBT255/22026

Used Howden MK4C/WRVBT255/22026 reciprocating booster compressor on NH3.

\*Why choose for HOSBV? We are not only the largest used refrigeration specialist in Europe, but also, we deliver all equipment soley if it has passed our extensive quality test and after it has been cleaned industrially. \*If requested we are happy to arrange your shipment.