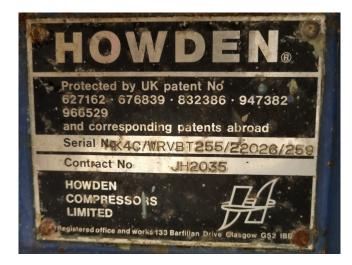

## Howden MK4C/WRVBT255/22026

### **Specifications**

| Brand             | Howden              |
|-------------------|---------------------|
| Туре              | MK4C/WRVBT255/22026 |
| Refrigerant       | NH 3 (ammonia)      |
| kW at -20ºC/+40ºC | 1670,0              |
| kW at -30ºC/+40ºC | 1040,0              |
| kW at -40ºC/+40ºC | 617,0               |
| Sizes             | 1850x750x1400 mm    |
|                   | (LxWxH)             |
| Stock             | 2                   |

#### Used Howden MK4C/WRVBT255/22026

Used Howden MK4C/WRVBT255/22026 reciprocating booster compressor on NH3.

\*Why choose for HOSBV? We are not only the largest used refrigeration specialist in Europe, but also, we deliver all equipment soley if it has passed our extensive quality test and after it has been cleaned industrially. \*If requested we are happy to arrange your shipment.