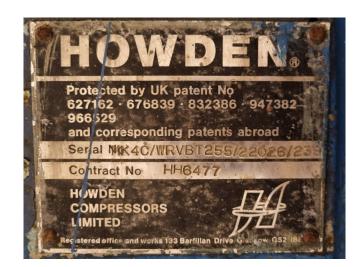

## Howden MK4C/WRVBT255/22026

### **Specifications**

| Brand             | Howden              |
|-------------------|---------------------|
| Туре              | MK4C/WRVBT255/22026 |
| Refrigerant       | NH 3 (ammonia)      |
| kW at -20ºC/+40ºC | 1670,0              |
| kW at -30ºC/+40ºC | 1040,0              |
| kW at -40ºC/+40ºC | 617,0               |
| Sizes             | 1850x750x1400 mm    |
|                   | (LxWxH)             |
| Stock             | 2                   |

#### Used Howden MK4C/WRVBT255/22026

Used Howden MK4C/WRVBT255/22026 reciprocating booster compressor on NH3.

\*Why choose for HOSBV? We are not only the largest used refrigeration specialist in Europe, but also, we deliver all equipment soley if it has passed our extensive quality test and after it has been cleaned industrially. \*If requested we are happy to arrange your shipment.