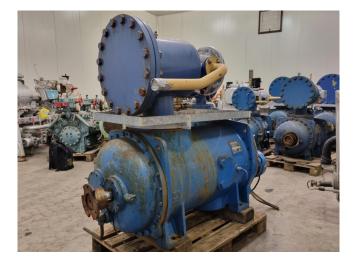

#### Used Howden MK4C/WRVBT255/22026

Used Howden MK4C/WRVBT255/22026 reciprocating booster compressor on NH3.

\*Why choose for HOSBV? We are not only the largest used refrigeration specialist in Europe, but also, we deliver all equipment soley if it has passed our extensive quality test and after it has been cleaned industrially. \*If requested we are happy to arrange your shipment.