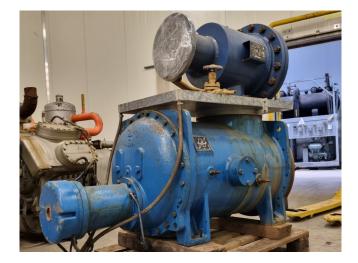

#### Used Howden MK4C/WRVBT255/22026

Used Howden MK4C/WRVBT255/22026 reciprocating booster compressor on NH3.

\*Why choose for HOSBV? We are not only the largest used refrigeration specialist in Europe, but also, we deliver all equipment soley if it has passed our extensive quality test and after it has been cleaned industrially. \*If requested we are happy to arrange your shipment.